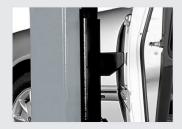

### **CARRIAGE CLEARANCE**

The lifting carriage has a rugged design with integrated grease fitting and optimal door clearance with a rubber guard on the carriage to protect the car door.