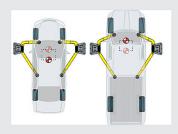

### **VERSYMMETRIC® TECHNOLOGY**

Combining the advantages of an asymmetric and symmetric lift. Versymmetric Technology improves ergonomics when placing the arms to lift the car.