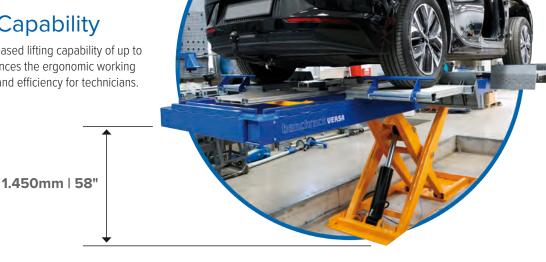

#### **Extended Lifting Capability**

The BenchRack™ Versa offers an increased lifting capability of up to 1.450 mm (58") that significantly enhances the ergonomic working height and provides greater comfort and efficiency for technicians.