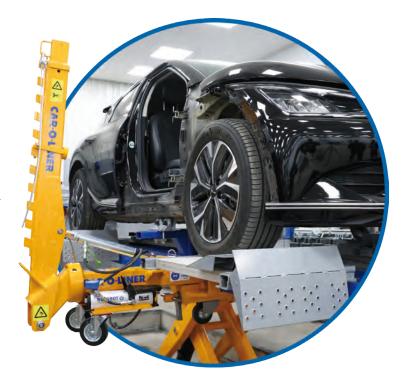

It provides full 360° vehicle access to attach the Draw Aligner, allowing technicians to perform complex repairs with exceptional accuracy, reducing cycle time and maximsing repair efficiency.

#### **Powerful Control**

The 10-ton Draw Aligner pulls from almost any angle, 360° around the vehicle. A second Draw Aligner can be added for double the pulling power.