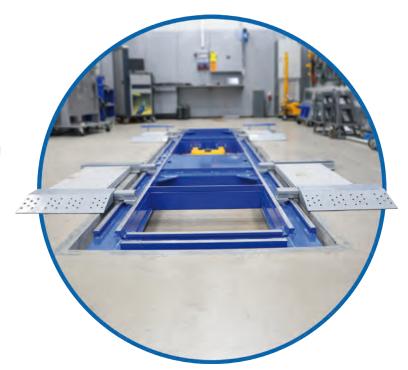

# PURPOSE-BUILT FOR IN-GROUND INSTALLATIONS

Introducing the BenchRack Versa, the latest lifting innovation in collision repair technology from Car-O-Liner.

This state-of-the-art solution is perfect for in-ground installations, saving valuable floor space while ensuring maximum productivity and efficiency.

# OEM-COMPLIANT VEHICLE LIFTING

The new short ramps facilitate lifting by the wheels, allowing for a fast and secure process to position the vehicle at an optimal working height. The ramps are made of high-strength steel and aluminium to minimise weight and improve ergonomics.