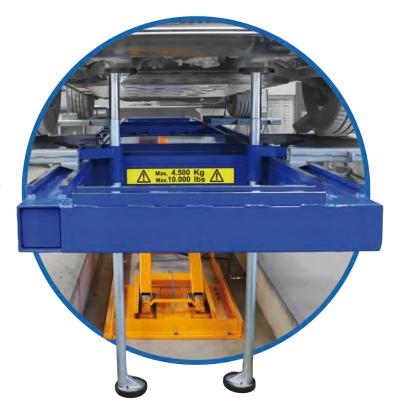

#### Lifting Platform

Lifting Capacity 4.500 kg | 10.000 lbs.

Maximum lifting height 1.450 mm | 58.25"

Minimum height 280 mm | 11"

Lifting time 50 seconds

Lift dimensions  $5.520~\text{mm} \times 1.170~\text{mm} \mid 216\text{"} \times 46\text{"}$ 

#### **Extended Pillar Jacks**

The new reinforced pillar jacks have extensions to compensate for pit depth and a reduced weight to provide a more ergonomic experience for technicians.