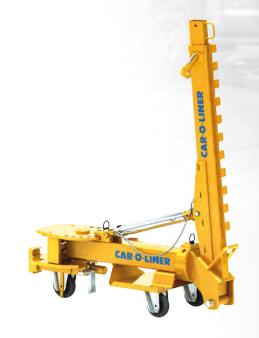

#### **Powerful Control**

The 10-ton Draw Aligner pulls from almost any angle, 360° around the vehicle. A second Draw Aligner can be added for double the pulling power.

#### Draw Aligner

#### Dimensions

Draw Aligner Length 2.065 mm | 6.75 feet

Pulling Force 10 tons

Snap-on® Total Shop Solutions offers a wide range of garage equipment solutions for workshops, garages, car dealers and tyre shops, thanks to the specific solutions provided by its portfolio of premium brands. Car-O-Liner is a brand of TSS and is committed to product innovation and improvement. Therefore, specifications listed in this sell sheet may change without notice. ©2024 Snap-on Incorporated. Car-O-Liner is a trademark, registered in the United States and other countries, of Snap-on Incorporated. All rights reserved. All other marks are marks of their respective holders.