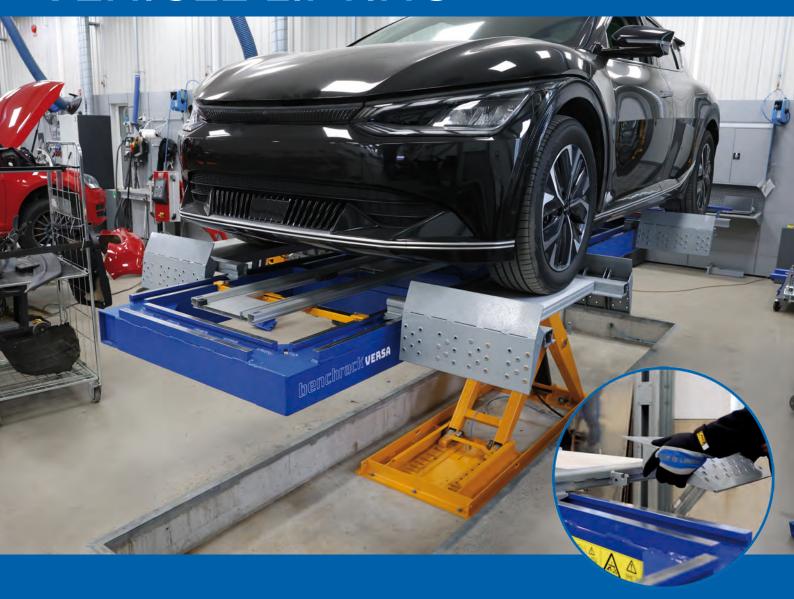

# PURPOSE-BUILT FOR IN-GROUND INSTALLATIONS

Introducing the BenchRack Versa, the latest lifting innovation in collision repair technology from Car-O-Liner.

This state-of-the-art solution is perfect for in-ground installations, saving valuable floor space while ensuring maximum productivity and efficiency.

Engineered for excellence, the BenchRack™ Versa is designed to revolutionise your workshop by providing unmatched lifting capabilities, enhanced ergonomics and compliance with OEM requirements.

Whether you're working on low-profile sports cars, SUVs, or light delivery vans, the BenchRack™ Versa offers the versatility and performance you need to handle any repair job with ease and precision.

## Elevate your shop's capabilities with the new **in-ground**BenchRack<sup>™</sup> Versa

# OEM-COMPLIANT VEHICLE LIFTING

The new short ramps facilitate lifting by the wheels, allowing for a fast and secure process to position the vehicle at an optimal working height. The ramps are made of high-strength steel and aluminium to minimise weight and improve ergonomics.

Additionally, these ramps are strategically positioned higher on the frame, enabling quick diagnostic measurements while the vehicle remains on the ramps, enhancing both efficiency and safety. Additionally, the low-profile, lightweight ramps ensure compliance with OEM requirements, particularly for EVs.