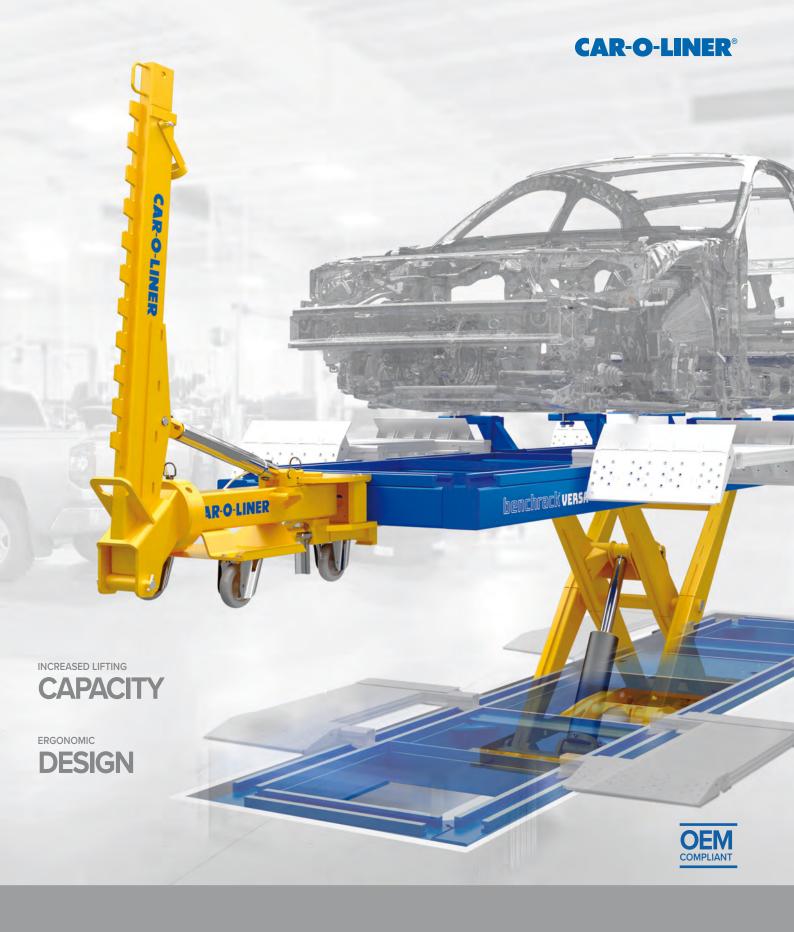

# PURPOSE-BUILT FOR IN-GROUND INSTALLATIONS

Introducing the BenchRack Versa, the latest lifting innovation in collision repair technology from Car-O-Liner.

This state-of-the-art solution is perfect for in-ground installations, saving valuable floor space while ensuring maximum productivity and efficiency.

Engineered for excellence, the BenchRack™ Versa is designed to revolutionise your workshop by providing unmatched lifting capabilities, enhanced ergonomics and compliance with OEM requirements.

Whether you're working on low-profile sports cars, SUVs, or light delivery vans, the BenchRack™ Versa offers the versatility and performance you need to handle any repair job with ease and precision.

#### **Powerful Control**

The 10-ton Draw Aligner pulls from almost any angle, 360° around the vehicle. A second Draw Aligner can be added for double the pulling power.

## Elevate your shop's capabilities with the new **in-ground**BenchRack<sup>™</sup> Versa

#### **Extended Lifting Capability**

The BenchRack™ Versa offers an increased lifting capability of up to 1.450 mm (58") that significantly enhances the ergonomic working height and provides greater comfort and efficiency for technicians.

#### **Extended Pillar Jacks**

The new reinforced pillar jacks have extensions to compensate for pit depth and a reduced weight to provide a more ergonomic experience for technicians.

# OEM-COMPLIANT VEHICLE LIFTING

The new short ramps facilitate lifting by the wheels, allowing for a fast and secure process to position the vehicle at an optimal working height. The ramps are made of high-strength steel and aluminium to minimise weight and improve ergonomics.