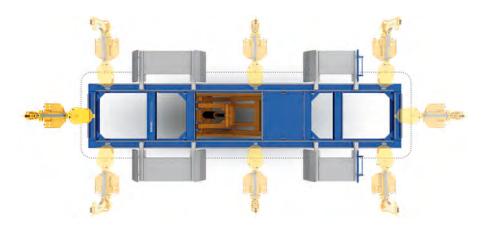

### Unrestricted Operational Efficiency and Increased Ergonomics

BenchRack™ Versa guarantees seamless accessibility, regardless of the vehicle shape or size, making it a versatile solution for various collision repair needs.

It provides full 360° vehicle access to attach the Draw Aligner, allowing technicians to perform complex repairs with exceptional accuracy, reducing cycle time and maximsing repair efficiency.

**Ergonomic Window** 

**Outside Ergonomic Window** 